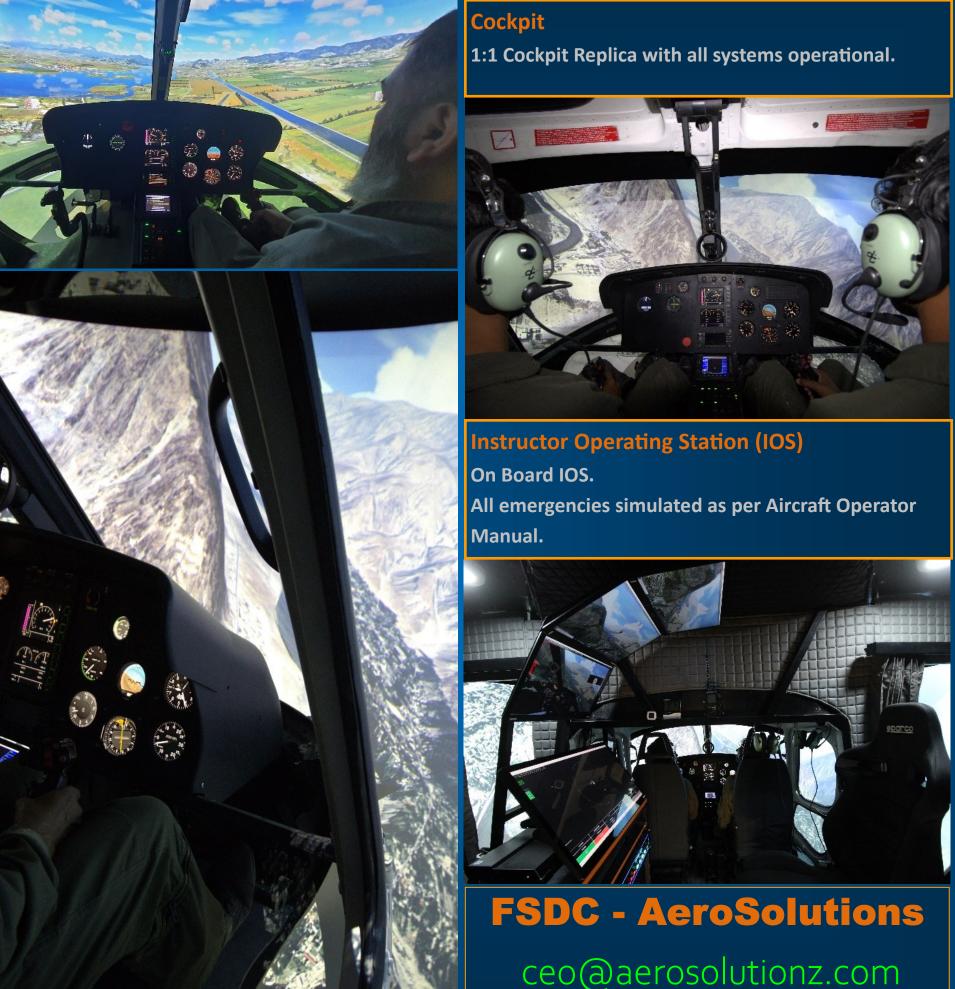

# **AEROSIM - PRO SERIES** ECUREUIL AS350/ H125

With its unique modular architecture, the FSDC Pakistan delivers Full Motion Simulator with high degree of reliability, maintainability, and supportability for the users.

Our Simulators are currently being used by Pakistan Institute of Simulator Training (PAIST)