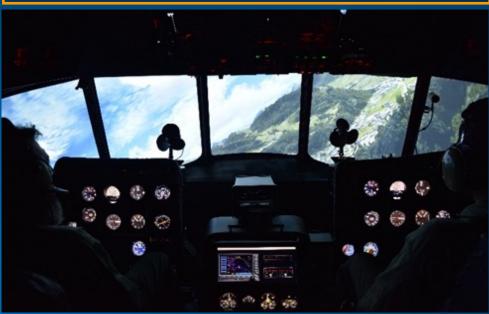

### **Visual System**

Multi projector visual system interface with COTS projectors providing 180° Horizontal (Complete Cross shoulder) and 70° Vertical FOV.

#### **Cockpit**

1:1 Cockpit Replica with all systems operational.