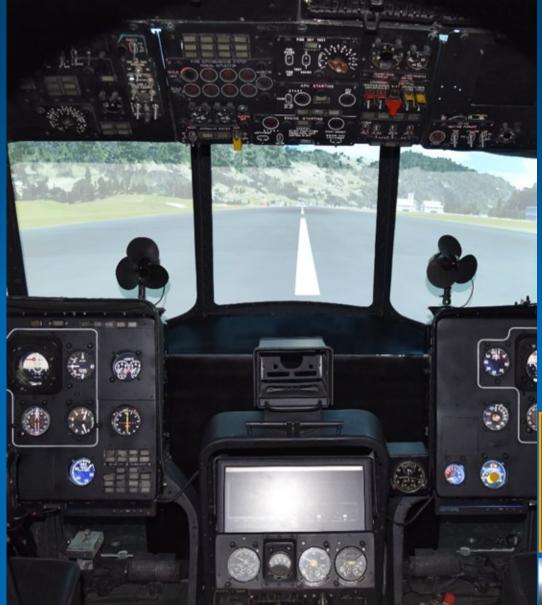

#### **Cockpit**

1:1 Cockpit Replica with all systems operational.

### **Visual System**

Multi projector visual system interface with COTS projectors providing 180° Horizontal (Complete Cross shoulder) and 70° Vertical FOV.