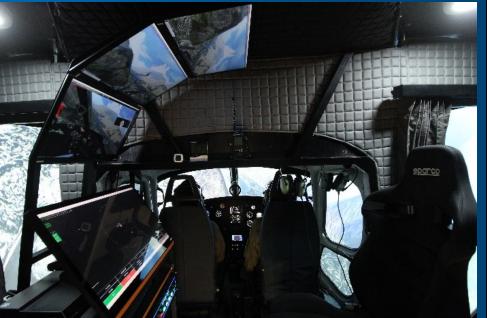

### **Visual System**

Multi projector visual system interface with COTS projectors providing 180° Horizontal (Complete Cross shoulder) and 70° Vertical FOV.

#### Instructor Operating Station (IOS)

On Board IOS.

All emergencies simulated as per Aircraft Operator Manual.