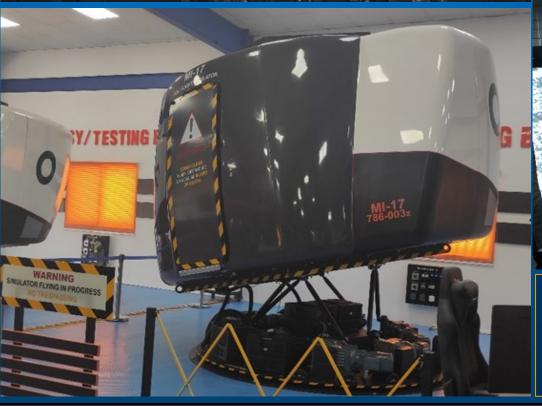

#### **Motion System**

Fully Electric high fidelity 6 DOF Motion with continuous 360° on Yaw Axis.