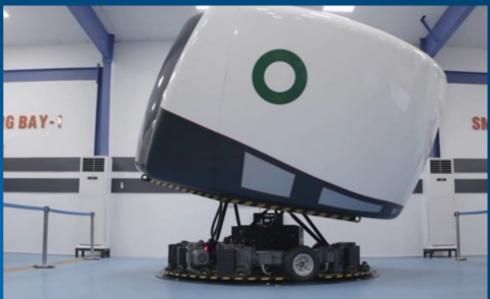

#### **Motion System**

Fully Electric high fidelity 6 DOF Motion with continuous 360° on Yaw Axis.