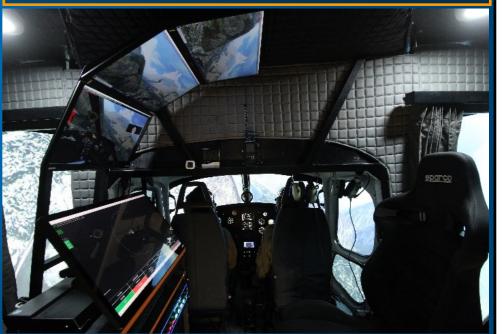

#### Cockpit

1:1 Cockpit Replica with all systems operational.

#### Instructor Operating Station (IOS)

On Board IOS.

All emergencies simulated as per Aircraft Operator Manual.