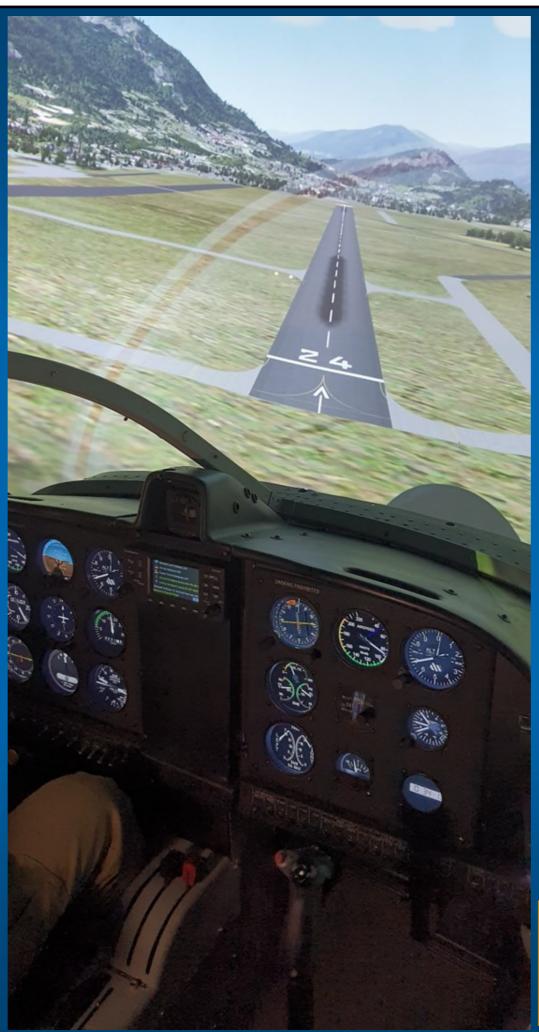

## **Visual System**

Multi projector visual system interface with COTS projectors providing 180° Horizontal (Complete Cross shoulder) and 70° Vertical FOV.

#### Cockpit

1:1 Cockpit Replica with all systems operational.